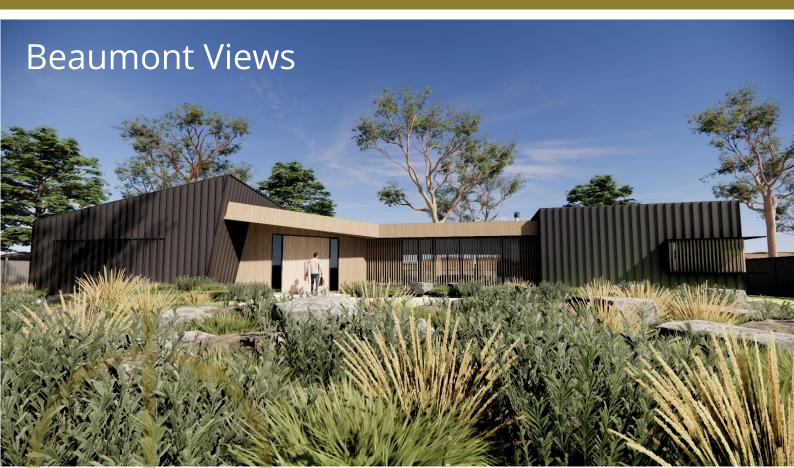

Alternatively, you may already have your own builder. Then they can provide you with a written estimate based from the POD package provided.

With a modernist design it is always important to ensure the spaces within a home are inviting and our Beaumont Views design is perfect in its simplicity. Created with the modern family lifestyle in mind, this design is equally at home on an acreage bushland site overlooking a beautiful valley as it is on a larger suburban setting.

The Beaumont Views design is a great example of modern architectural design with living and accommodation wings being positioned to allow separation without compromise. From the feature entry you are presented with a contemporary open plan which is perfect for today's modern family needs. With a large butler's pantry and a multitude of storage options, this 4 bedroom, study/gym, 3 bathroom and 2 living is exactly what every family deserves.

With 39 squares (362m2) of living, the low maintenance design includes contemporary standing seam colorbond cladding, emphasising the clean lines of the façade. With a modernist palette including timber look battens and a concrete look feature blade wall the Beaumont Views is certainly an exciting design that would inspire a modern lifestyle for every family.