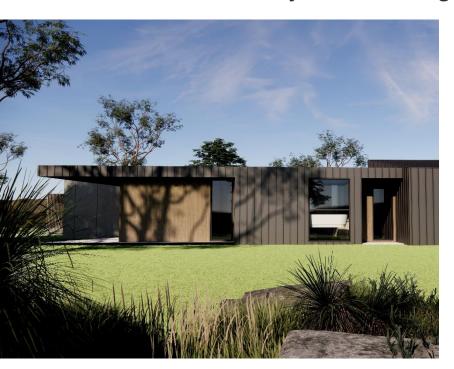

Alternatively, you may already have your own builder. Then they can provide you with a written estimate based from the POD package provided.

With a modernist design it is always important to ensure the spaces within a home are inviting and our Beaumont Views design is perfect in its simplicity. Created with the modern family lifestyle in mind, this design is equally at home on an acreage bushland site overlooking a beautiful valley as it is on a larger suburban setting.

The Beaumont Views design is a great example of modern architectural design with living and accommodation wings being positioned to allow separation without compromise. From the feature entry you are presented with a contemporary open plan which is perfect for today's modern family needs. With a large butler's pantry and a multitude of storage options, this 4 bedroom, study/gym, 3 bathroom and 2 living is exactly what every family deserves.

With 39 squares (362m2) of living, the low maintenance design includes contemporary standing seam colorbond cladding, emphasising the clean lines of the façade. With a modernist palette including timber look battens and a concrete look feature blade wall the Beaumont Views is certainly an exciting design that would inspire a modern lifestyle for every family.