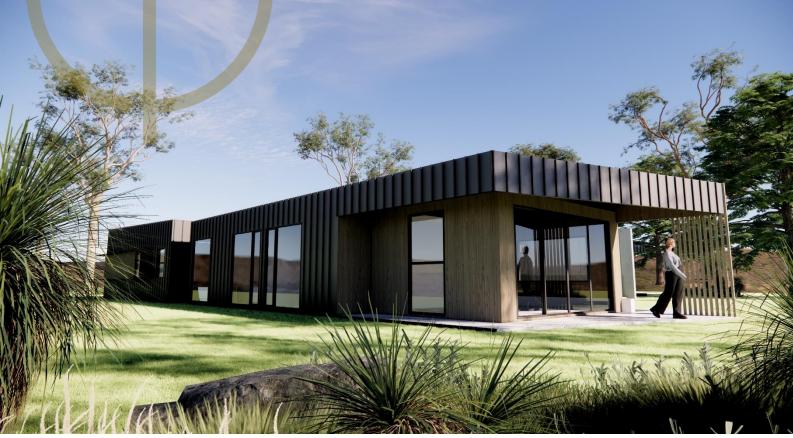

The Beaumont Views design is a great example of modern architectural design with living and accommodation wings being positioned to allow separation without compromise. From the feature entry you are presented with a contemporary open plan which is perfect for today's modern family needs. With a large butler's pantry and a multitude of storage options, this 4 bedroom, study/gym, 3 bathroom and 2 living is exactly what every family deserves.

With 39 squares (362m2) of living, the low maintenance design includes contemporary standing seam colorbond cladding, emphasising the clean lines of the façade. With a modernist palette including timber look battens and a concrete look feature blade wall the Beaumont Views is certainly an exciting design that would inspire a modern lifestyle for every family.