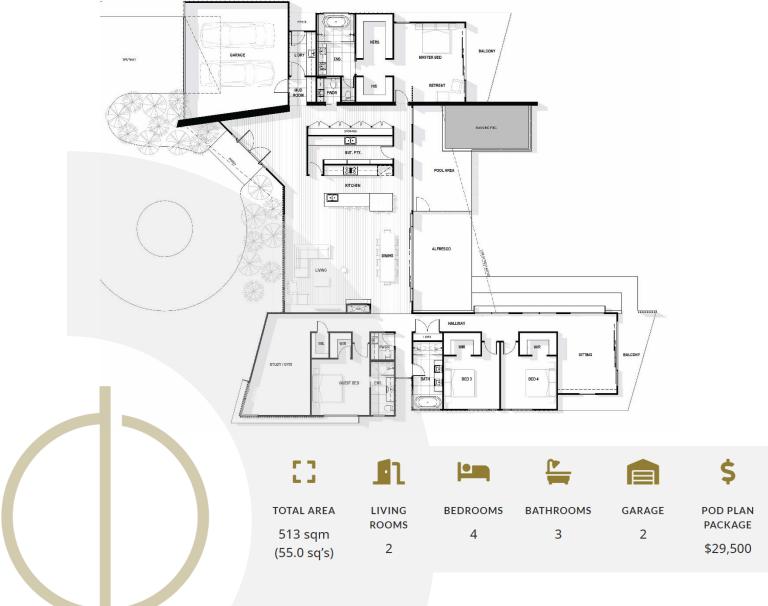

The Beaumont Views design is a great example of modern architectural design with living and accommodation wings being positioned to allow separation without compromise. From the feature entry you are presented with a contemporary open plan which is perfect for today's modern family needs. With a large butler's pantry and a multitude of storage options, this 4 bedroom, study/gym, 3 bathroom and 2 living is exactly what every family deserves.

With 39 squares (362m2) of living, the low maintenance design includes contemporary standing seam colorbond cladding, emphasising the clean lines of the façade. With a modernist palette including timber look battens and a concrete look feature blade wall the Beaumont Views is certainly an exciting design that would inspire a modern lifestyle for every family.