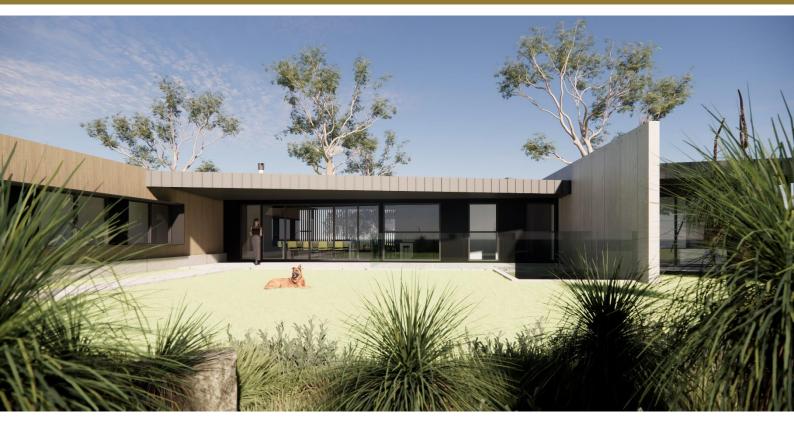

The Beaumont Views design is a great example of modern architectural design with living and accommodation wings being positioned to allow separation without compromise. From the feature entry you are presented with a contemporary open plan which is perfect for today's modern family needs. With a large butler's pantry and a multitude of storage options, this 4 bedroom, study/gym, 3 bathroom and 2 living is exactly what every family deserves.

With 39 squares (362m2) of living, the low maintenance design includes contemporary standing seam colorbond cladding, emphasising the clean lines of the façade. With a modernist palette including timber look battens and a concrete look feature blade wall the Beaumont Views is certainly an exciting design that would inspire a modern lifestyle for every family.